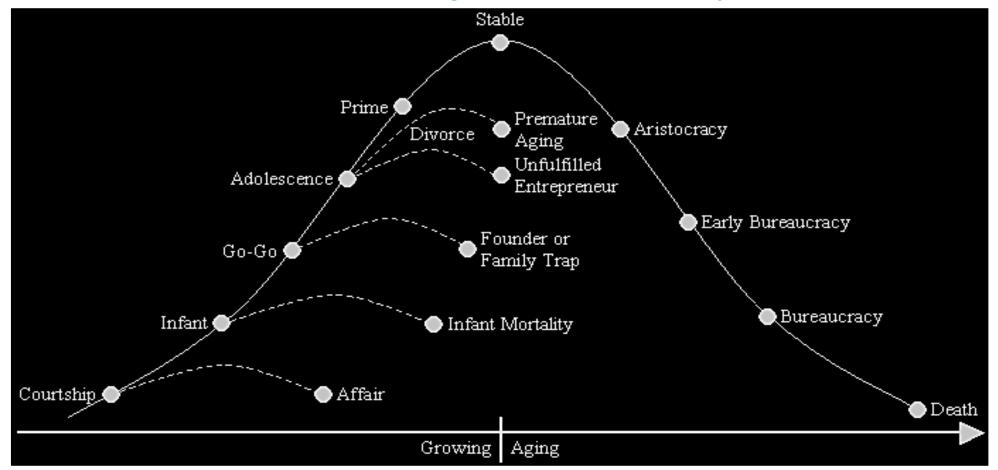

## **Groups to Teams - Organizing Structure**

## Source:

## http://www.chrisfoxinc.com/OrganisationalLifeCycles.htm

| Brahma                           |        |       |            | Vishnu                               |        |             | Shiva                              |             |       |
|----------------------------------|--------|-------|------------|--------------------------------------|--------|-------------|------------------------------------|-------------|-------|
| Keeper of the Flame of creation. |        |       |            | Keeper of the Flame of preservation. |        |             | Keeper of the Flame of Destruction |             |       |
| Courtship                        | Infant | Go-go | Adolescent | Prime                                | Stable | Aristocracy | Early<br>Bureaucracy               | Bureaucracy | Death |