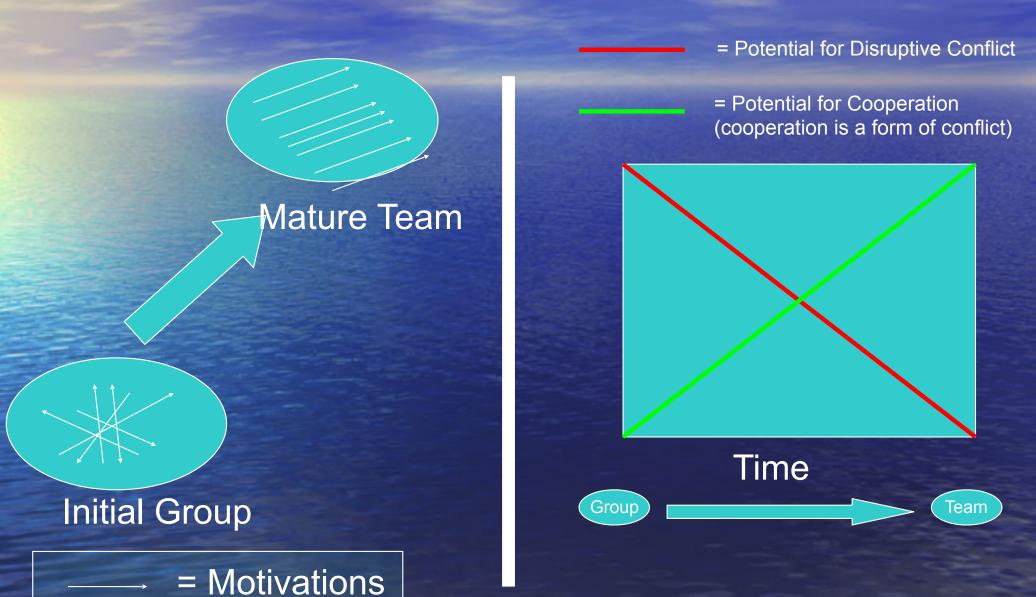

## **Groups to Teams - Organizing Structure**



## Source:

## http://www.chrisfoxinc.com/OrganisationalLifeCycles.htm



| Brahma                           |        |       |            | Vishnu                               |        |             | Shiva                              |             |       |
|----------------------------------|--------|-------|------------|--------------------------------------|--------|-------------|------------------------------------|-------------|-------|
| Keeper of the Flame of creation. |        |       |            | Keeper of the Flame of preservation. |        |             | Keeper of the Flame of Destruction |             |       |
| Courtship                        | Infant | Go-go | Adolescent | Prime                                | Stable | Aristocracy | Early<br>Bureaucracy