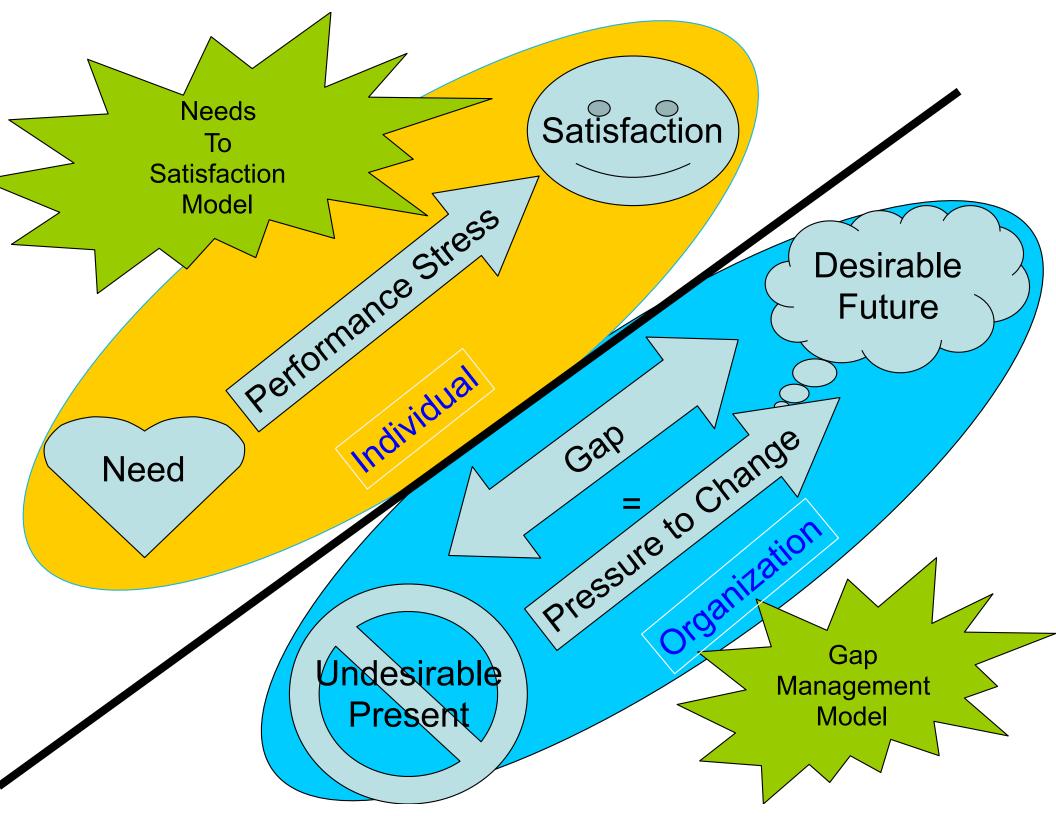

## **Groups to Teams - Organizing Structure**



## Source:

## http://www.chrisfoxinc.com/OrganisationalLifeCycles.htm



| Brahma                           |        |       |            | Vishnu                               |        |             | Shiva                              |             |       |
|----------------------------------|--------|-------|------------|--------------------------------------|--------|-------------|------------------------------------|-------------|-------|
| Keeper of the Flame of creation. |        |       |            | Keeper of the Flame of preservation. |        |             | Keeper of the Flame of Destruction |             |       |
| Courtship                        | Infant | Go-go | Adolescent | Prime                                | Stabl