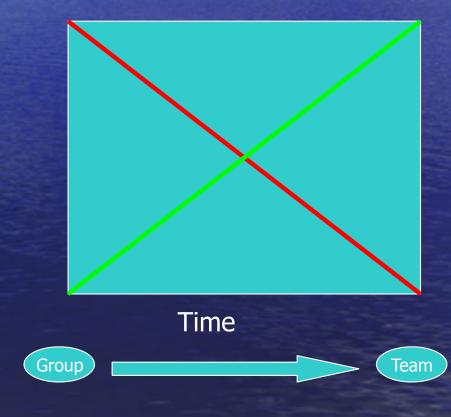

## Groups to Teams - Role of Organizing Structure on Culture

= Potential for Disruptive Conflict

Potential for Cooperation(cooperation is a form of conflict)

= Motivations

**Initial Group** 

Mature Team